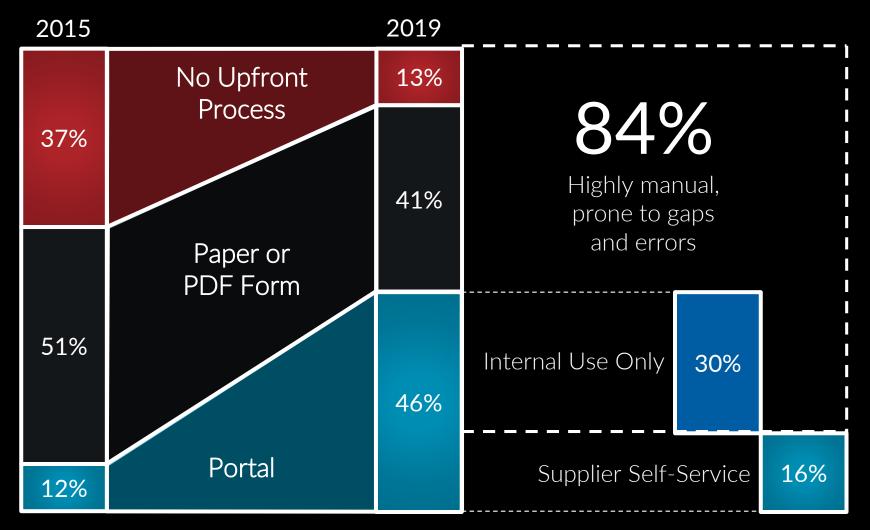

# **Fast-Moving Trend Toward Supplier Portals**

...but Gaps Remain

How do you on-board suppliers?