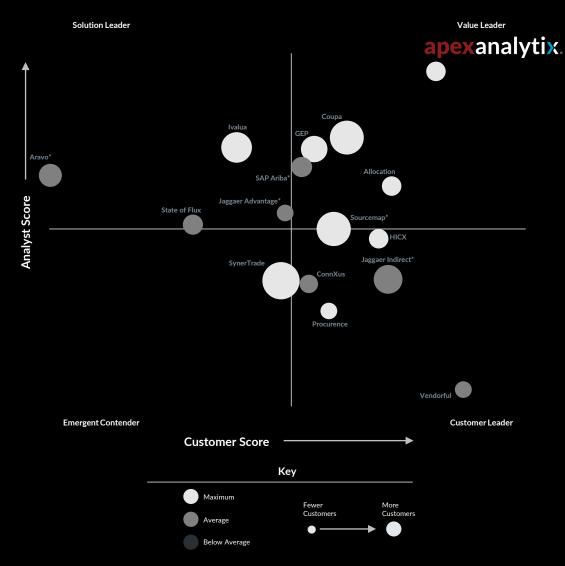

## Highest Rated Supplier Relationship Management & Risk Solution

#### **Spend** Matters<sup>\*</sup>

Supplier Relationship Management and Risk Solution Rankings Q4 2019

"Where APEX's supplier management capabilities are a perfect match is for customers who are primarily interested in data integrity, financial security, controls and fraud prevention.

These types of organizations will find it a great fit even in cases where they have other source-to-pay (and even supplier management) platforms already. And if they do not, we could not think of a better place to start on the supplier management and compliance journey than capturing, validating and maintaining accurate supplier information."

Michael Lamoureux and Jason Busch APEX Analytix Vendor Snapshot 7 August 2018

Best-in-Class Supplier and Financial Information Validation Capabilities

Workflow Configuration and Rules Engine

Top-Performing Risk Modeling and Monitoring Capabilities