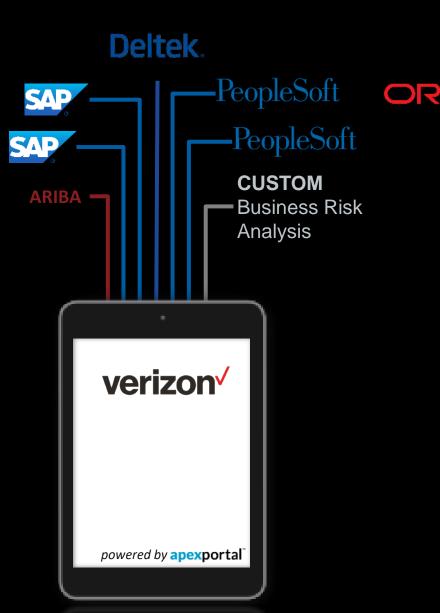

# TAX/REGULATORY ENVIRONMENT

Regulatory, policy and tax needs are constantly changing.

JPMORGAN CHASE & CO.

verizon/