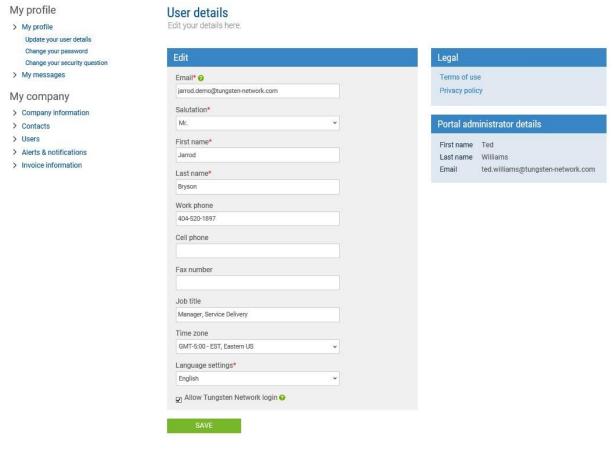

# **How to update your contact details:**

1. Login to your Tungsten Network company profile

# My account Update the information on your company, profile and contacts, and manage your messages and alerts.

- 4.
- 2. Go to "My Account" section
- 3. Under "My profile" select "Update your user details" Update your personal contact information (name, email address, telephone number and etc.)

5. Click "Save" to complete