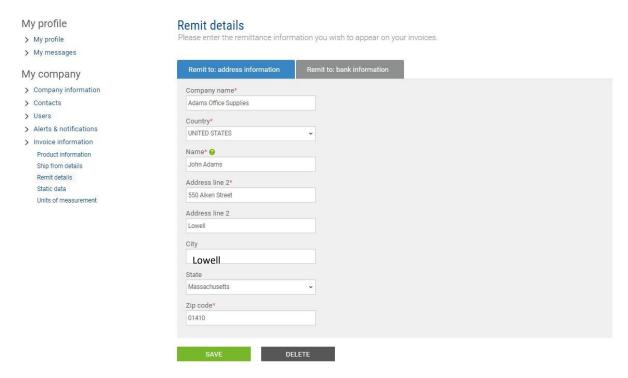

# How to Update Your Company Remit Address, Contact Details and Customer Contact Information on Tungsten Network

# How to update your company remit address:

- 1. Login to your Tungsten Network company profile
- 2. Go to "My Account" section located on the top right corner



### 3. Select "Remit Details"

### My account

Update the information on your company, profile and contacts, and manage your messages and alerts.



4.

# Enter your "Remit to Address Information"



5. Click "Save" to complete

# **How to update your contact details:**

1. Login to your Tungsten Network company profile

# My account Update the information on your company, profile and contacts, and manage your messages and alerts.



- 4.
- 2. Go to "My Account" section
- 3. Under "My profile" select "Update your user details" Update your personal contact information (name, email address, telephone number and etc.)



5. Click "Save" to complete

## **How to add customer contact information:**

- 1. Login to your Tungsten Network company profile
- 2. Go to "My Account" section

#### My account

Update the information on your company, profile and contacts, and manage your messages and alerts.



4.

3. Under "Contacts" select "View and Manage your Contacts" Select "Customer" tab and c