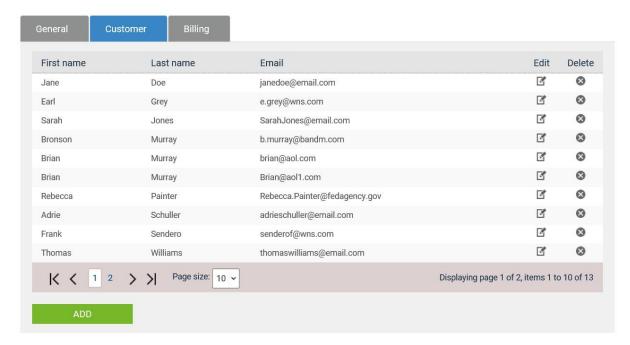

### Contacts

Help with this page

Add your General contacts and Customer contacts here. Add portal users on the 'Users' page.

**5. Fill-in** the required customer contact fields name and email address and click "Save"

### Contacts

Help with this page

Add your General contacts and Customer contacts here. Add portal users on the 'Users' page.

| General               | Customer | Billing |
|-----------------------|----------|---------|
| Control               |          |         |
| Contact type 6        |          |         |
| © Company  © Customer |          |         |
| O Billing cor         |          |         |
| Salutation*           | itacis   |         |
| Please select         |          | ~       |
| First name*           |          |         |
|                       |          |         |
| Last name*            |          |         |
|                       |          |         |
| Job title             |          |         |
| Mark at an a          |          |         |
| Work phone            |          |         |
| Cell phone            |          |         |
|                       |          |         |
| Fax                   |          |         |
|                       |          |         |
| Email*                |          |         |
|                       |          |         |
| SAVE                  |          | CANCEL  |