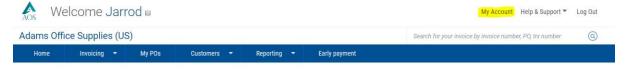

# How to update your company remit address:

- 1. Login to your Tungsten Network company profile
- 2. Go to "My Account" section located on the top right corner

### 3. Select "Remit Details"