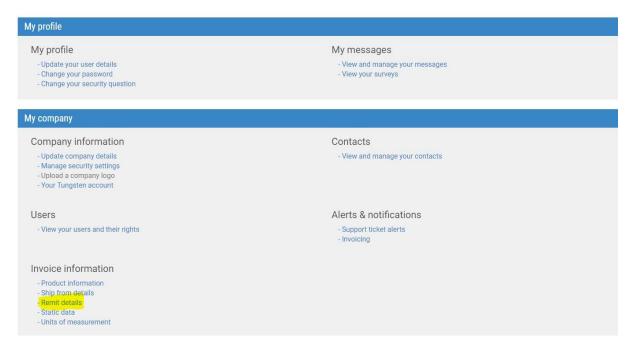

### 3. Select "Remit Details"

### My account

Update the information on your company, profile and contacts, and manage your messages and alerts.

4.