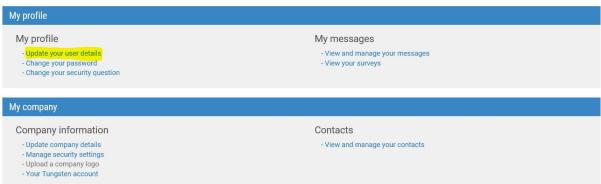

# **How to update your contact details:**

1. Login to your Tungsten Network company profile

# My account Update the information on your company, profile and contacts, and manage your messages and alerts.

- 4.
- 2. Go to "My Account" section
- 3. Under "My profile" select "Update your user details" Update your personal contact information (name, email address, telephone number and etc.)