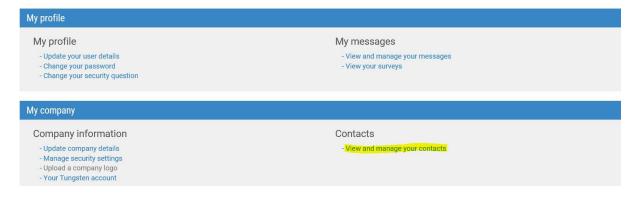

## **How to add customer contact information:**

- 1. Login to your Tungsten Network company profile
- 2. Go to "My Account" section

#### My account

Update the information on your company, profile and contacts, and manage your messages and alerts.

4.

3. Under "Contacts" select "View and Manage your Contacts" Select "Customer" tab and click "Add"